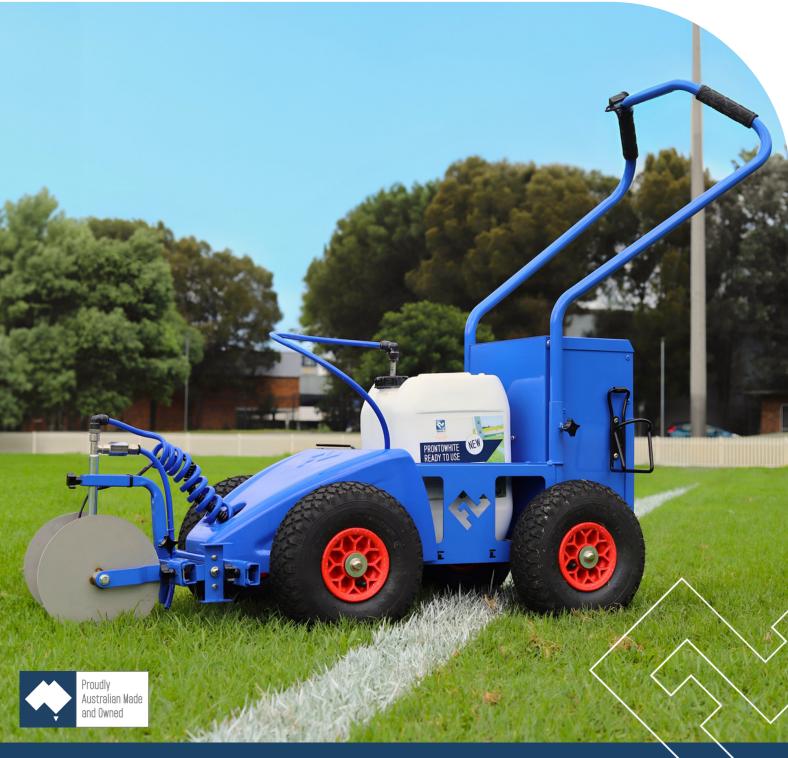

## ProLine Drop & Go

FountainLine's Latest Release of The NEW ProLine DnG is the latest addition in the innovative range of Sports Field Line Markers. The NEW ProLine DnG provides unsurpassed flexibility and adaptability allowing users to completely customise the ProLine DnG to suit individual needs and provide outstanding performance with every use.

The NEW ProLine DnG is Designed and Manufactured in Australia by our specialist manufacturing team drawing on decades of line marking equipment experience combined with the finest craftsmanship.

NEW Stainless Steel Marking Discs with larger diameters for crisp edges and a raised locking mechanism to prevent paint tracking. NEW Dual Purpose cradle allows quick swapping from diluted concentrates to ready to use paint in seconds. Height adjustable handles to cater for operators comfort.

NEW heavy duty SurFlo high pressure pump ensures consistent results.

Convenient tool compartment for spare part storage.

FastClean allows instant cleaning and mess free flushing.

RDS Slide rail provides variable line position providing operator choice of comfortable spray head positions.

NEW Spray Head with height adjustment and solenoid valve for instant shut-off, ensuring precise line and dash endings.

FountainLine is so confident of the performance of the ProLine DnG and your satisfaction is supported by a 30 day money back guarantee and a 10 year warranty\*.