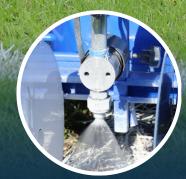

NEW Spray Head with height adjustment and solenoid valve for instant shut-off, ensuring precise line and dash endings.

FountainLine is so confident of the performance of the ProLine DnG and your satisfaction is supported by a 30 day money back guarantee and a 10 year warranty\*.