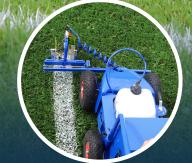

The NEW ProLine DnG is Designed and Manufactured in Australia by our specialist manufacturing team drawing on decades of line marking equipment experience combined with the finest craftsmanship.

NEW Stainless Steel Marking Discs with larger diameters for crisp edges and a raised locking mechanism to prevent paint tracking. NEW Dual Purpose cradle allows quick swapping from diluted concentrates to ready to use paint in seconds. Height adjustable handles to cater for operators comfort.

NEW Spray Head with height adjustment and solenoid valve for instant shut-off, ensuring precise line and dash endings.

FountainLine is so confident of the performance of the ProLine DnG and your satisfaction is supported by a 30 day money back guarantee and a 10 year warranty\*.